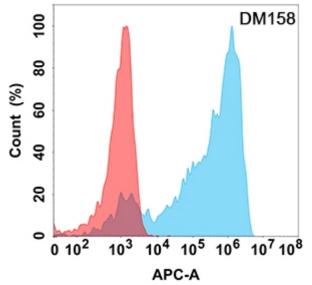

## **Product Description**

Pioneering GTPase and Oncogene Product Development since 2010

Figure 1. Flow cytometry analysis with Anti-AXL (DM158) on Expi293 cells transfected with human AXL (Blue histogram) or Expi293 transfected with irrelevant protein (Red histogram).