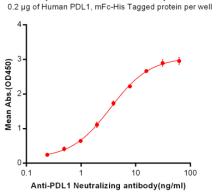

## Anti-PDL1 (atezolizumab biosimilar) mAb ELISA

human PDL1 (A) were surface stained with anti-PDL1 neutralizing Figure 1. ELISA plate pre-coated by 2 µg/ml (100 µl/well) Human PDL1, antibody 1µg/ml (atezolizumab) followed by Alexa 488-conjugated mFc-His tagged protein 11151 can bind Anti-PDL1 Neutralizing antibody anti-human IgG secondary antibody.

in a linear range of 0.24-7.81 ng/ml.