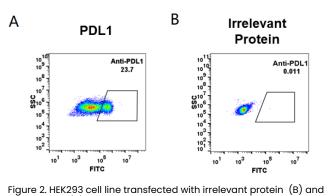

## Anti-PDL1 (atezolizumab biosimilar) mAb ELISA

human PDL1 (A) were surface stained with anti-PDL1 neutralizing Figure 1. ELISA plate pre-coated by 2 µg/ml (100 µl/well) Human PDL1, antibody 1µg/ml (atezolizumab) followed by Alexa 488-conjugated mFc-His tagged protein 11151 can bind Anti-PDL1 Neutralizing antibody anti-human IgG secondary antibody.