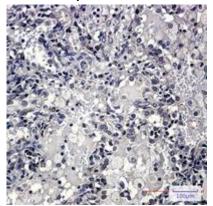

Immunohistochemistry analysis of paraffin-embedded Human lung cancer using Zyxin antibody.Highpressure and temperature Sodium Citrate pH 6.0 was used for antigen retrieval.