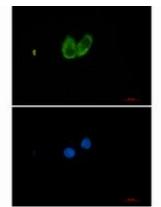

## **Product Description**

Pioneering GTPase and Oncogene Product Development since 2010

rat Brain lysates using ZYX antibody

Western blot analysis of ZYX in PC-3, HUVEC lysates using ZYX antibody.

Western blot analysis of ZYX in C6, Immunocytochemistry analysis of ZYX (green) in Hela using ZYX antibody, and DAPI (blue).