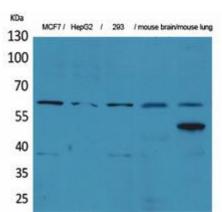

## **Product Description**

Pioneering GTPase and Oncogene Product Development since 2010

Immunohistochemistry analysis of paraffin-embedded Human brain Western blot analysis of ZNF307 in using ZNF307 antibody.Highpressure and temperature Sodium mouse lung lysates using ZNF307 Citrate pH 6.0 was used for antigen retrieval.

MCF-7, HepG2, 293, mouse brain, antibody.

using ZNF307 antibody. High-Citrate pH 6.0 was used for antigen retrieval.

Immunohistochemistry analysis of Immunohistochemistry analysis of paraffin-embedded Human brain paraffin-embedded Human brain using ZNF307 antibody.Highpressure and temperature Sodium pressure and temperature Sodium Citrate pH 6.0 was used for antigen retrieval.