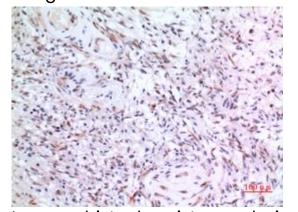

## **Product Description**

Pioneering GTPase and Oncogene Product Development since 2010

Immunohistochemistry analysis of paraffin-embedded Human brain Western blot analysis of ZNF307 in using ZNF307 antibody.Highpressure and temperature Sodium mouse lung lysates using ZNF307 Citrate pH 6.0 was used for antigen retrieval.

MCF-7, HepG2, 293, mouse brain, antibody.

using ZNF307 antibody. High-Citrate pH 6.0 was used for antigen retrieval.

Immunohistochemistry analysis of Immunohistochemistry analysis of paraffin-embedded Human brain paraffin-embedded Human brain using ZNF307 antibody.Highpressure and temperature Sodium pressure and temperature Sodium Citrate pH 6.0 was used for antigen retrieval.