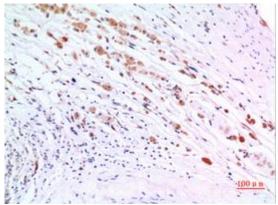

## **Product Description**

Pioneering GTPase and Oncogene Product Development since 2010

Immunohistochemistry analysis of paraffin-embedded Human brain Western blot analysis of ZNF307 in using ZNF307 antibody.Highpressure and temperature Sodium mouse lung lysates using ZNF307 Citrate pH 6.0 was used for antigen retrieval.

MCF-7, HepG2, 293, mouse brain, antibody.

using ZNF307 antibody. High-Citrate pH 6.0 was used for antigen retrieval.

Immunohistochemistry analysis of Immunohistochemistry analysis of paraffin-embedded Human brain paraffin-embedded Human brain using ZNF307 antibody.Highpressure and temperature Sodium pressure and temperature Sodium Citrate pH 6.0 was used for antigen retrieval.