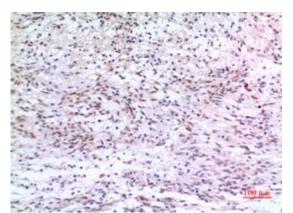

## **Product Description**

Pioneering GTPase and Oncogene Product Development since 2010

Immunohistochemistry analysis of paraffin-embedded Human brain Western blot analysis of ZNF307 in using ZNF307 antibody.Highpressure and temperature Sodium mouse lung lysates using ZNF307 Citrate pH 6.0 was used for antigen retrieval.

MCF-7, HepG2, 293, mouse brain, antibody.

using ZNF307 antibody. High-Citrate pH 6.0 was used for antigen retrieval.

Immunohistochemistry analysis of Immunohistochemistry analysis of paraffin-embedded Human brain paraffin-embedded Human brain using ZNF307 antibody.Highpressure and temperature Sodium pressure and temperature Sodium Citrate pH 6.0 was used for antigen retrieval.