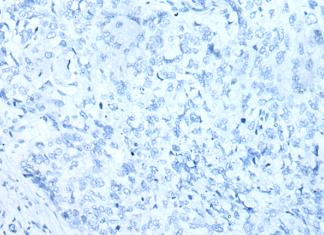

In comparision with the IHC on the left, the same paraffin-embedded Human lung cancer tissue is first treated with fusion protein and then with D224018(Anti-ZNF302 Antibody) at dilution 1/30.