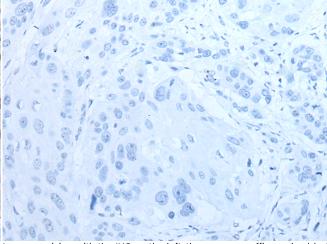

研究领域: Epigenetics and Nuclear Signaling

储存和运输: Store at -20°C. Avoid repeated freezing and thawing

Immunohistochemistry analysis of paraffin embedded Human esophagus cancer tissue using 218244(ZNF302 Antibody) at a dilution Human esophagus cancer tissue is first treated with the fusion of 1/30(Nucleus).

In comparision with the IHC on the left, the same paraffin-embedded protein and then with 218244(Anti-ZNF302 Antibody) at dilution 1/30.

The image on the left is immunohistochemistry of paraffinembedded Human lung cancer tissue using 218244(Anti-ZNF302 Antibody) at a dilution of 1/30.