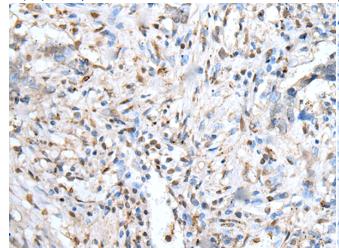

In comparision with the IHC on the left, the same paraffin-embedded protein and then with 218244(Anti-ZNF302 Antibody) at dilution 1/30.

The image on the left is immunohistochemistry of paraffinembedded Human lung cancer tissue using 218244(Anti-ZNF302 Antibody) at a dilution of 1/30.