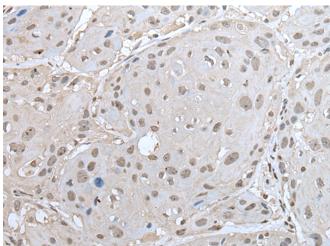

研究领域: Epigenetics and Nuclear Signaling

储存和运输: Store at -20°C. Avoid repeated freezing and thawing

Immunohistochemistry analysis of paraffin embedded Human esophagus cancer tissue using 218244(ZNF302 Antibody) at a dilution Human esophagus cancer tissue is first treated with the fusion of 1/30(Nucleus).