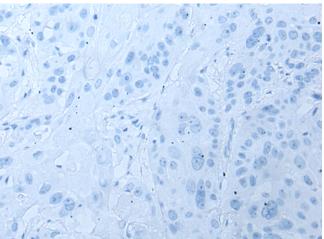

In comparision with the IHC on the left, the same paraffin-embedded Human esophagus cancer tissue is first treated with the fusion protein and then with 218245(Anti-ZNF300 Antibody) at dilution 1/30.

In comparision with the IHC on the left, the same paraffin-embedded Human thyroid cancer tissue is first treated with fusion protein and then with D224019(Anti-ZNF300 Antibody) at dilution 1/30.