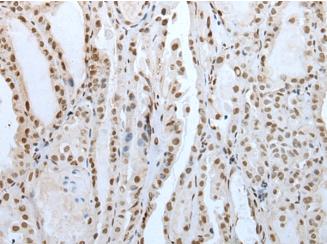

Immunohistochemistry analysis of paraffin embedded Human esophagus cancer tissue using 218245(ZNF300 Antibody) at a dilution of 1/30(Nucleus).

The image on the left is immunohistochemistry of paraffinembedded Human thyroid cancer tissue using 218245(Anti-ZNF300 Antibody) at a dilution of 1/30.