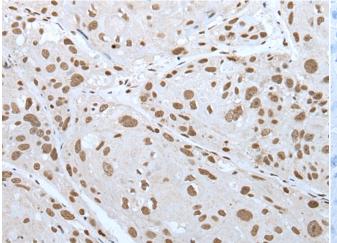

Immunohistochemistry analysis of paraffin embedded Human esophagus cancer tissue using 218245(ZNF300 Antibody) at a dilution of 1/30(Nucleus).

The image on the left is immunohistochemistry of paraffinembedded Human thyroid cancer tissue using 218245(Anti-ZNF300 Antibody) at a dilution of 1/30.