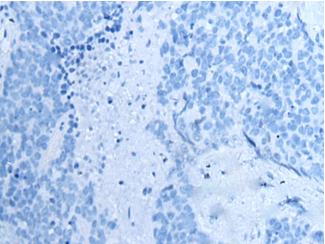

In comparision with the IHC on the left, the same paraffin-embedded Human esophagus cancer tissue is first treated with the fusion protein and then with 218245(Anti-ZNF300 Antibody) at dilution 1/30.

In comparision with the IHC on the left, the same paraffin-embedded Human thyroid cancer tissue is first treated with fusion protein and then with D224019(Anti-ZNF300 Antibody) at dilution 1/30.