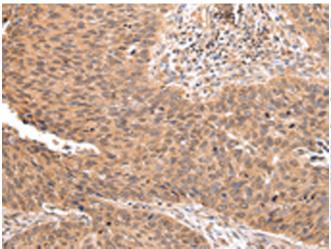

成分: PBS (without Mg2+ and Ca2+), pH 7.4, 150 mM NaCl, 0.05% Sodium Azide and 40% glycerol

研究领域: Epigenetics and Nuclear Signaling, Cancer

储存和运输: Store at -20°C. Avoid repeated freezing and thawing

Immunohistochemistry analysis of paraffin embedded Human lung cancer tissue using 214932(ZNF146 Antibody) at a dilution of 1/20(Nucleus and Cytoplasm).