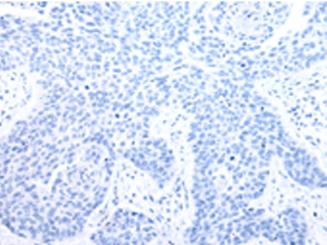

In comparision with the IHC on the left, the same paraffin-embedded Human lung cancer tissue is first treated with the synthetic peptide and then with 214932(Anti-ZNF146 Antibody) at dilution 1/20.