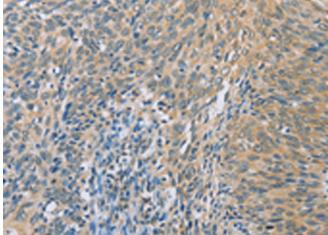

储存和运输:Store at -20°C. Avoid repeated freezing and thawing

Immunohistochemistry analysis of paraffin embedded Human cervical cancer tissue using 213325(ZHX3 Antibody) at a dilution of 1/100(Cytoplasm).

In comparision with the IHC on the left, the same paraffin-embedded Human cervical cancer tissue is first treated with the synthetic peptide and then with 213325(Anti-ZHX3 Antibody) at dilution 1/100.