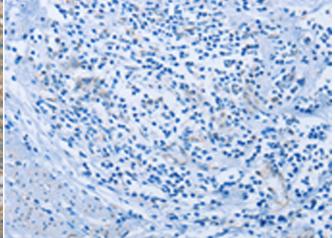

储存和运输:Store at -20°C. Avoid repeated freezing and thawing

Immunohistochemistry analysis of paraffin embedded Human cervical cancer tissue using 213325(ZHX3 Antibody) at a dilution of 1/100(Cytoplasm).

In comparision with the IHC on the left, the same paraffin-embedded Human cervical cancer tissue is first treated with the synthetic peptide and then with 213325(Anti-ZHX3 Antibody) at dilution 1/100.