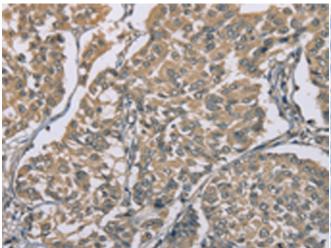

成分: PBS (without Mg2+ and Ca2+), pH 7.4, 150 mM NaCl, 0.05% Sodium Azide and 40% glycerol

研究领域: Epigenetics and Nuclear Signaling, Cancer

储存和运输: Store at -20°C. Avoid repeated freezing and thawing

Immunohistochemistry analysis of paraffin embedded Human breast cancer tissue using 213314(ZBTB2 Antibody) at a dilution of 1/50(Cytoplasm and Nucleus).