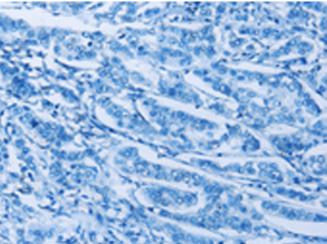

In comparision with the IHC on the left, the same paraffin-embedded Human breast cancer tissue is first treated with the synthetic peptide and then with 213314(Anti-ZBTB2 Antibody) at dilution 1/50.