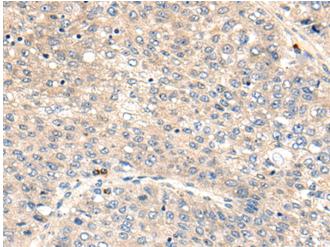

成分: PBS (without Mg2+ and Ca2+), pH 7.4, 150 mM NaCl, 0.05% Sodium Azide and 40% glycerol

研究领域: Metabolism

储存和运输: Store at -20°C. Avoid repeated freezing and thawing

Immunohistochemistry analysis of paraffin embedded Human liver cancer tissue using 221538(XDH Antibody) at a dilution of 1/40(Cytoplasm).