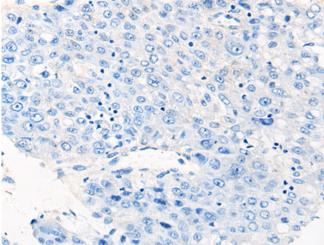

In comparision with the IHC on the left, the same paraffin-embedded Human liver cancer tissue is first treated with the synthetic peptide and then with 221538(Anti-XDH Antibody) at dilution 1/40.