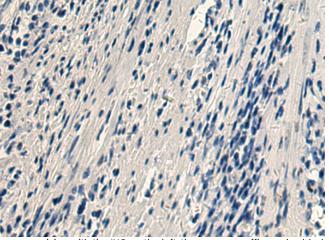

The image on the left is immunohistochemistry of paraffinembedded Human esophagus cancer tissue using 218036(Anti-XAGE2 Antibody) at a dilution of 1/220.

In comparision with the IHC on the left, the same paraffin-embedded Human esophagus cancer tissue is first treated with fusion protein and then with D223585(Anti-XAGE2 Antibody) at dilution 1/220.