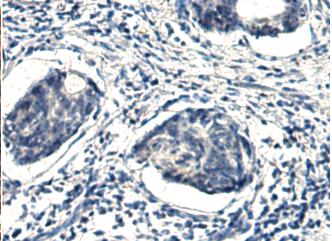

In comparision with the IHC on the left, the same paraffin-embedded Human colorectal cancer tissue is first treated with the fusion protein and then with 218036(Anti-XAGE2 Antibody) at dilution 1/220.