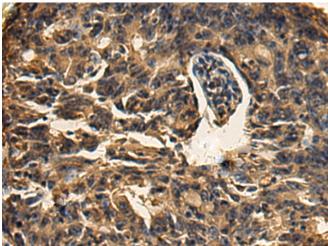

成分: PBS (without Mg2+ and Ca2+), pH 7.4, 150 mM NaCl, 0.05% Sodium Azide and 40% glycerol

研究领域: Cancer

储存和运输: Store at -20°C. Avoid repeated freezing and thawing

Immunohistochemistry analysis of paraffin embedded Human colorectal cancer tissue using 218036(XAGE2 Antibody) at a dilution of 1/220(Cytoplasm).