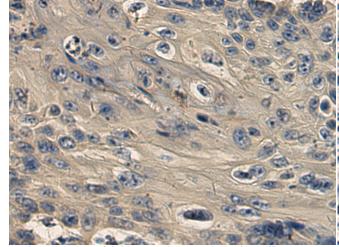

The image on the left is immunohistochemistry of paraffinembedded Human esophagus cancer tissue using 218036(Anti-XAGE2 Antibody) at a dilution of 1/220.

In comparision with the IHC on the left, the same paraffin-embedded Human esophagus cancer tissue is first treated with fusion protein and then with D223585(Anti-XAGE2 Antibody) at dilution 1/220.