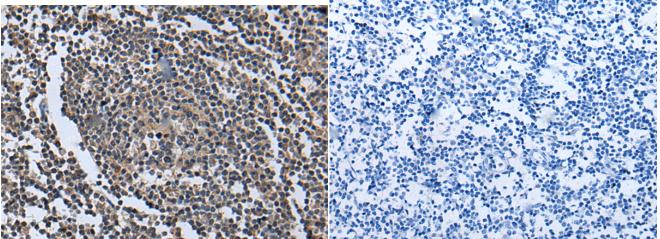

成分: PBS (without Mg2+ and Ca2+), pH 7.4, 150 mM NaCl, 0.05% Sodium Azide and 40% glycerol

研究领域: Signal Transduction

储存和运输: Store at -20°C. Avoid repeated freezing and thawing

In comparision with the IHC on the left, the same paraffin-embedded Immunohistochemistry analysis of paraffin embedded Human tonsil tissue using 221559(WNT9B Antibody) at a dilution of 1/85(Secreted). Human tonsil tissue is first treated with the synthetic peptide and then with 221559(Anti-WNT9B Antibody) at dilution 1/85(Secreted). then with 221559(Anti-WNT9B Antibody) at dilution 1/85.