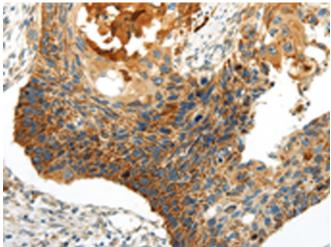

成分: PBS (without Mg2+ and Ca2+), pH 7.4, 150 mM NaCl, 0.05% Sodium Azide and 40% glycerol

研究领域: Cancer, Signal Transduction

储存和运输: Store at -20°C. Avoid repeated freezing and thawing

In comparision with the IHC on the left, the same paraffin-embedded Human esophagus cancer tissue is first treated with the synthetic peptide and then with 214911(Anti-WNT8A Antibody) at dilution 1/20.