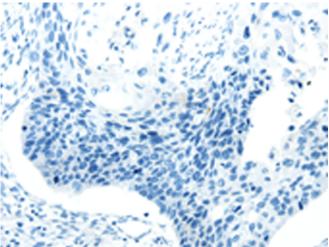

成分: PBS (without Mg2+ and Ca2+), pH 7.4, 150 mM NaCl, 0.05% Sodium Azide and 40% glycerol

研究领域: Cancer, Signal Transduction

储存和运输: Store at -20°C. Avoid repeated freezing and thawing

In comparision with the IHC on the left, the same paraffin-embedded Human esophagus cancer tissue is first treated with the synthetic peptide and then with 214911(Anti-WNT8A Antibody) at dilution 1/20.