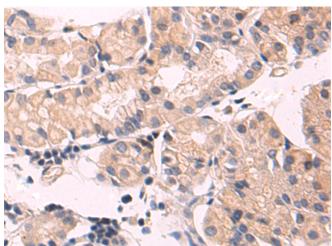

成分: PBS (without Mg2+ and Ca2+), pH 7.4, 150 mM NaCl, 0.05% Sodium Azide and 40% glycerol

研究领域: Signal Transduction

储存和运输: Store at -20°C. Avoid repeated freezing and thawing

Immunohistochemistry analysis of paraffin embedded Human gastric cancer tissue using 221141(WNT5B Antibody) at a dilution of 1/50(Secreted).