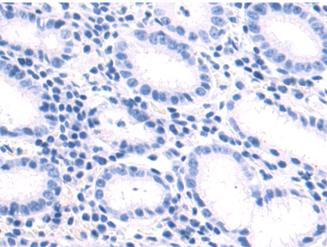

In comparision with the IHC on the left, the same paraffin-embedded Human gastric cancer tissue is first treated with the synthetic peptide and then with 221141(Anti-WNT5B Antibody) at dilution 1/50.