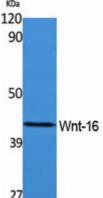

B**

货号: N225168

产品全名: Wntl6 兔多抗

基因符号 WNT16; Protein Wnt-16

**UNIPROT ID:** Q9UBV4

背景: Ligand for members of the frizzled family of seven transmembrane receptors. Probable developmental protein. May be a signaling molecule which affects the development of discrete regions of tissues. Is likely to signal over only few cell diameters.

抗原: Synthesized peptide derived from the Internal region of human Wnt-16.

经过测试的应用: WB,ELISA

推荐稀释比: WB: 1/500-1/1000 ELISA: 1/10000

种属反应性: Rabbit

克隆性: Rabbit Polyclonal

分子量: Calculated MW: 41 kDa; Observed MW: 41 kDa

亚型: IgG

纯化: Affinity Purified

种属反应性: Human, Mouse and Rat

成分: PBS (without Mg2+ and Ca2+), pH 7.3 containing 50% glycerol,

0.5% BSA and 0.02% sodium azide

研究领域: Stem Cells

储存和运输: Store at -20°C. Avoid repeated freezing and thawing



Western blot analysis of Wnt16 in rat kidney lysates using Wnt16 antibody.