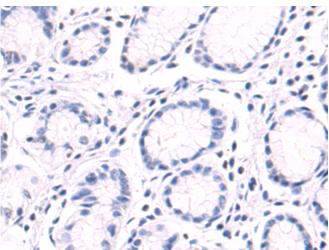

In comparision with the IHC on the left, the same paraffin-embedded protein and then with 212032(Anti-VENTX Antibody) at dilution 1/90.