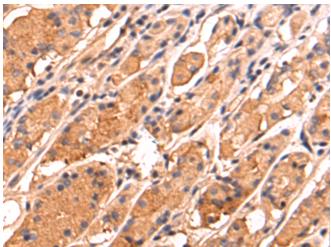

成分: PBS (without Mg2+ and Ca2+), pH 7.4, 150 mM NaCl, 0.05% Sodium Azide and 40% glycerol

研究领域: Epigenetics and Nuclear Signaling

储存和运输: Store at -20°C. Avoid repeated freezing and thawing

Immunohistochemistry analysis of paraffin embedded Human esophagus cancer tissue using 212032(VENTX Antibody) at a dilution of 1/90(Cytoplasm).