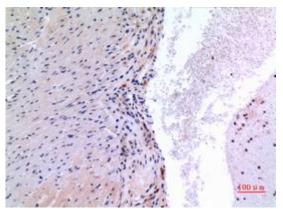

## **Product Description**

Pioneering GTPase and Oncogene Product Development since 2010

Immunohistochemistry analysis of paraffin-embedded mouse heart using VEGFC antibody. High-pressure and temperature Sodium Citrate pH 6.0 was used for antigen retrieval.

Western blot analysis of VEGFC in L929 lysates using VEGFC antibody.

Immunohistochemistry analysis of paraffin-embedded mouse heart using VEGFC antibody. High-pressure and temperature Sodium Citrate pH 6.0 was used for antigen retrieval.