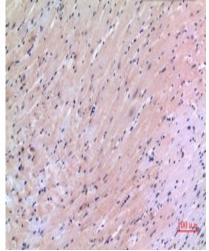

## **Product Description**

Pioneering GTPase and Oncogene Product Development since 2010

Immunohistochemistry analysis of paraffin-embedded mouse heart using VEGFC antibody. High-pressure and temperature Sodium Citrate pH 6.0 was used for antigen retrieval.

Western blot analysis of VEGFC in L929 lysates using VEGFC antibody.

Immunohistochemistry analysis of paraffin-embedded mouse heart using VEGFC antibody. High-pressure and temperature Sodium Citrate pH 6.0 was used for antigen retrieval.