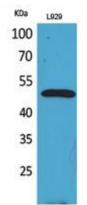

Western blot analysis of VEGFC in L929 lysates using VEGFC antibody.

Immunohistochemistry analysis of paraffin-embedded mouse heart using VEGFC antibody. High-pressure and temperature Sodium Citrate pH 6.0 was used for antigen retrieval.