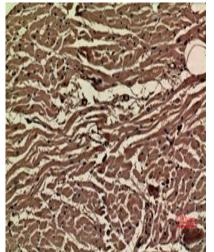

## **Product Description**

Pioneering GTPase and Oncogene Product Development since 2010

Immunohistochemistry analysis of paraffin-embedded Human heart using VEGFA antibody.Highpressure and temperature Sodium Citrate pH 6.0 was used for antigen retrieval.

Western blot analysis of VEGFA in 22RV SW480, BT474, K562, mouse liver lysates using VEGFA antibody.

Immunohistochemistry analysis of paraffin-embedded Human heart using VEGFA antibody. Highpressure and temperature Sodium Citrate pH 6.0 was used for antigen retrieval.