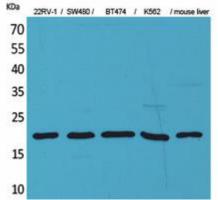

Western blot analysis of VEGFA in 22RV SW480, BT474, K562, mouse liver lysates using VEGFA antibody.

Immunohistochemistry analysis of paraffin-embedded Human heart using VEGFA antibody. Highpressure and temperature Sodium Citrate pH 6.0 was used for antigen retrieval.