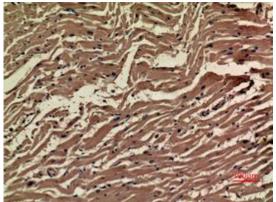

## **Product Description**

Pioneering GTPase and Oncogene Product Development since 2010

Immunohistochemistry analysis of paraffin-embedded Human heart using VEGFA antibody.Highpressure and temperature Sodium Citrate pH 6.0 was used for antigen retrieval.

Western blot analysis of VEGFA in 22RV SW480, BT474, K562, mouse liver lysates using VEGFA antibody.

Immunohistochemistry analysis of paraffin-embedded Human heart using VEGFA antibody. Highpressure and temperature Sodium Citrate pH 6.0 was used for antigen retrieval.