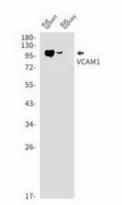

## **Product Description**

Pioneering GTPase and Oncogene Product Development since 2010

Immunohistochemistry analysis of paraffin-embedded Human tonsil using VCAMI antibody. High-

Western blot analysis of VCAMI in rat spleen, rat kidney lysates using pressure and temperature Sodium VCAMI antibody. Citrate pH 6.0 was used for

antigen retrieval.

×

Western blot analysis of VCAMI in 3T3 lysates using VCAM1 antibody.