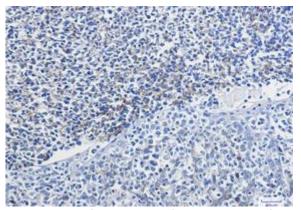

## **Product Description**

Pioneering GTPase and Oncogene Product Development since 2010

Immunohistochemistry analysis of paraffin-embedded Human tonsil using VCAMI antibody. High-

Western blot analysis of VCAMI in rat spleen, rat kidney lysates using pressure and temperature Sodium VCAMI antibody. Citrate pH 6.0 was used for