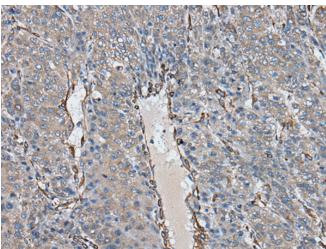

Immunohistochemistry analysis of paraffin embedded Human liver cancer tissue using 218328(USP25 Antibody) at a dilution of 1/40(Cytoplasm).

In comparision with the IHC on the left, the same paraffin-embedded Human liver cancer tissue is first treated with the fusion protein and then with 218328(Anti-USP25 Antibody) at dilution 1/40.