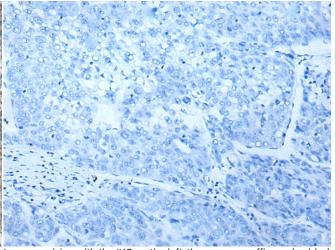

Immunohistochemistry analysis of paraffin embedded Human liver cancer tissue using 218328(USP25 Antibody) at a dilution of 1/40(Cytoplasm).

In comparision with the IHC on the left, the same paraffin-embedded Human liver cancer tissue is first treated with the fusion protein and then with 218328(Anti-USP25 Antibody) at dilution 1/40.