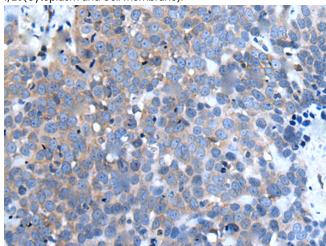

The image on the left is immunohistochemistry of paraffinembedded Human thyroid cancer tissue using 221584(Anti-UGT8 Antibody) at a dilution of 1/20.

In comparision with the IHC on the left, the same paraffin-embedded Human thyroid cancer tissue is first treated with synthetic peptide and then with D263233(Anti-UGT8 Antibody) at dilution 1/20.