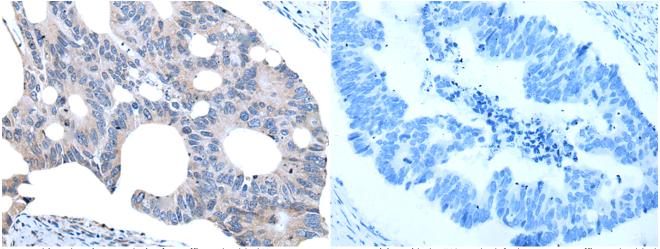

成分: PBS (without Mg2+ and Ca2+), pH 7.4, 150 mM NaCl, 0.05% Sodium Azide and 40% glycerol

研究领域: Metabolism, Developmental Biology

储存和运输: Store at -20°C. Avoid repeated freezing and thawing

Immunohistochemistry analysis of paraffin embedded Human

In comparision with the IHC on the left, the same paraffin-embedded colorectal cancer tissue using 221584(UGT8 Antibody) at a dilution of Human colorectal cancer tissue is first treated with the synthetic 1/20(Cytoplasm and Cell membrane). peptide and then with 221584(Anti-UGT8 Antibody) at dilution 1/20.