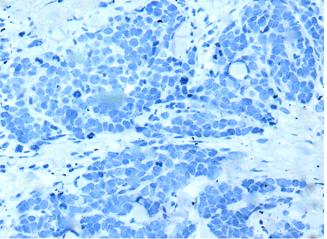

The image on the left is immunohistochemistry of paraffinembedded Human thyroid cancer tissue using 221584(Anti-UGT8 Antibody) at a dilution of 1/20.

In comparision with the IHC on the left, the same paraffin-embedded Human thyroid cancer tissue is first treated with synthetic peptide and then with D263233(Anti-UGT8 Antibody) at dilution 1/20.