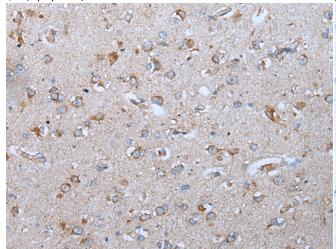

The image on the left is immunohistochemistry of paraffinembedded Human brain tissue using 215341(Anti-UGGT2 Antibody) at a dilution of 1/20.

In comparision with the IHC on the left, the same paraffin-embedded Human brain tissue is first treated with synthetic peptide and then with D163231(Anti-UGGT2 Antibody) at dilution 1/20.