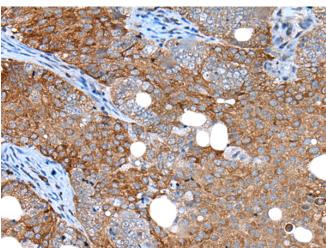

储存和运输: Store at -20°C. Avoid repeated freezing and thawing

Immunohistochemistry analysis of paraffin embedded Human ovarian cancer tissue using 215341(UGGT2 Antibody) at a dilution of 1/20(Cytoplasm).

In comparision with the IHC on the left, the same paraffin-embedded Human ovarian cancer tissue is first treated with the synthetic peptide and then with 215341(Anti-UGGT2 Antibody) at dilution 1/20.