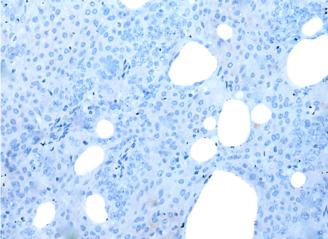

储存和运输: Store at -20°C. Avoid repeated freezing and thawing

Immunohistochemistry analysis of paraffin embedded Human ovarian cancer tissue using 215341(UGGT2 Antibody) at a dilution of 1/20(Cytoplasm).

In comparision with the IHC on the left, the same paraffin-embedded Human ovarian cancer tissue is first treated with the synthetic peptide and then with 215341(Anti-UGGT2 Antibody) at dilution 1/20.