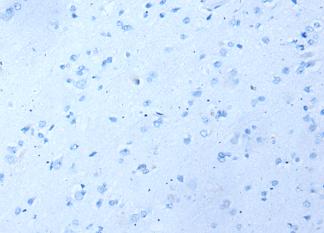

The image on the left is immunohistochemistry of paraffinembedded Human brain tissue using 215341(Anti-UGGT2 Antibody) at a dilution of 1/20.

In comparision with the IHC on the left, the same paraffin-embedded Human brain tissue is first treated with synthetic peptide and then with D163231(Anti-UGGT2 Antibody) at dilution 1/20.