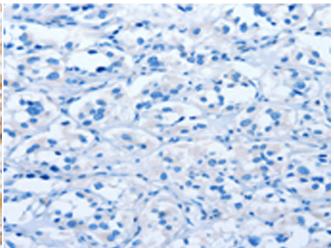

In comparision with the IHC on the left, the same paraffin-embedded Human thyroid cancer tissue is first treated with the fusion protein and then with 216531(Anti-UGCG Antibody) at dilution 1/50.