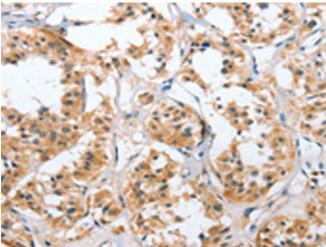

成分: PBS (without Mg2+ and Ca2+), pH 7.4, 150 mM NaCl, 0.05% Sodium Azide and 40% glycerol

研究领域: Cancer, Metabolism, Cell Biology

储存和运输: Store at -20°C. Avoid repeated freezing and thawing

Immunohistochemistry analysis of paraffin embedded Human thyroid cancer tissue using 216531(UGCG Antibody) at a dilution of 1/50(Cytoplasm).