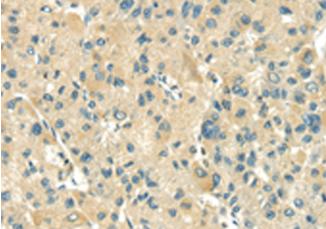

Immunohistochemistry analysis of paraffin embedded Human liver cancer tissue using 217896(TXN2 Antibody) at a dilution of 1/30(Cytoplasm).

In comparision with the IHC on the left, the same paraffin-embedded Human liver cancer tissue is first treated with the fusion protein and then with 217896(Anti-TXN2 Antibody) at dilution 1/30.