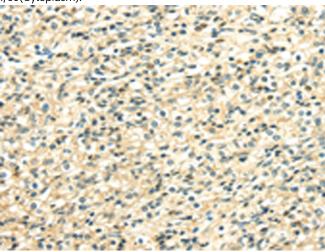

The image on the left is immunohistochemistry of paraffinembedded Human prostate cancer tissue using 217896(Anti-TXN2 Antibody) at a dilution of 1/30.