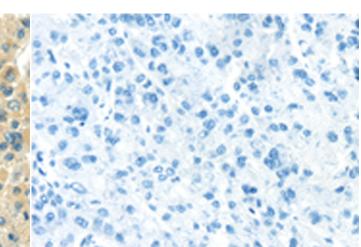

Immunohistochemistry analysis of paraffin embedded Human liver cancer tissue using 217896(TXN2 Antibody) at a dilution of 1/30(Cytoplasm).

In comparision with the IHC on the left, the same paraffin-embedded Human liver cancer tissue is first treated with the fusion protein and then with 217896(Anti-TXN2 Antibody) at dilution 1/30.