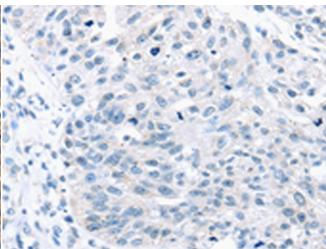

In comparision with the IHC on the left, the same paraffin-embedded Human breast cancer tissue is first treated with the fusion protein and then with 217717(Anti-TWF1 Antibody) at dilution 1/25.