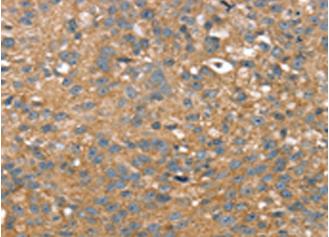

成分: PBS (without Mg2+ and Ca2+), pH 7.4, 150 mM NaCl, 0.05% Sodium Azide and 40% glycerol

研究领域: Signal Transduction

储存和运输: Store at -20°C. Avoid repeated freezing and thawing

Immunohistochemistry analysis of paraffin embedded Human breast cancer tissue using 217717(TWF1 Antibody) at a dilution of 1/25(Cytoplasm).