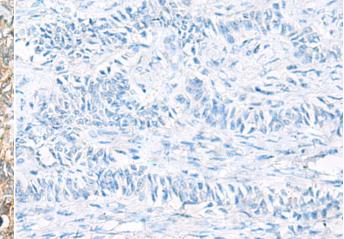

In comparision with the IHC on the left, the same paraffin-embedded Human cervical cancer tissue is first treated with the fusion protein and then with 212383(Anti-TUFTI Antibody) at dilution 1/120.

In comparision with the IHC on the left, the same paraffin-embedded Human ovarian cancer tissue is first treated with fusion protein and then with D124922(Anti-TUFTI Antibody) at dilution 1/120.