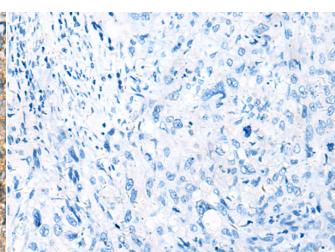

In comparision with the IHC on the left, the same paraffin-embedded Human cervical cancer tissue is first treated with the fusion protein and then with 212383(Anti-TUFTI Antibody) at dilution 1/120.

In comparision with the IHC on the left, the same paraffin-embedded Human ovarian cancer tissue is first treated with fusion protein and then with D124922(Anti-TUFTI Antibody) at dilution 1/120.