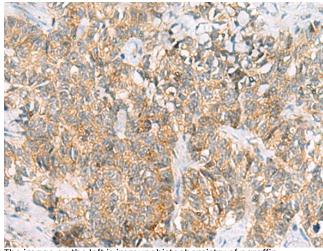

Immunohistochemistry analysis of paraffin embedded Human cervical cancer tissue using 212383(TUFT1 Antibody) at a dilution of 1/120(Cytoplasm).

The image on the left is immunohistochemistry of paraffinembedded Human ovarian cancer tissue using 212383(Anti-TUFT1 Antibody) at a dilution of 1/120.