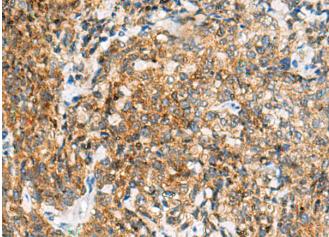

Immunohistochemistry analysis of paraffin embedded Human cervical cancer tissue using 212383(TUFT1 Antibody) at a dilution of 1/120(Cytoplasm).

The image on the left is immunohistochemistry of paraffinembedded Human ovarian cancer tissue using 212383(Anti-TUFT1 Antibody) at a dilution of 1/120.