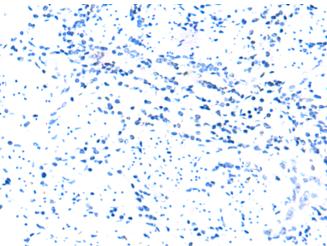

In comparision with the IHC on the left, the same paraffin-embedded Human esophagus cancer tissue is first treated with the fusion protein and then with 219135(Anti-TSEN2 Antibody) at dilution 1/60.