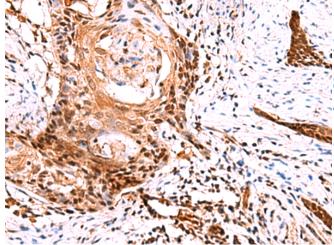

成分: PBS (without Mg2+ and Ca2+), pH 7.4, 150 mM NaCl, 0.05% Sodium Azide and 40% glycerol

研究领域: Epigenetics and Nuclear Signaling, Cancer

储存和运输: Store at -20°C. Avoid repeated freezing and thawing

Immunohistochemistry analysis of paraffin embedded Human esophagus cancer tissue using 219135(TSEN2 Antibody) at a dilution of 1/60(Nucleus and Cytoplasm).