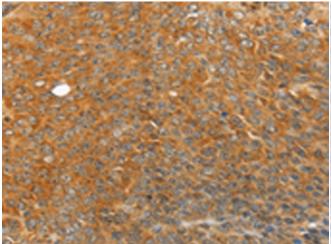

成分: PBS (without Mg2+ and Ca2+), pH 7.4, 150 mM NaCl, 0.05% Sodium Azide and 40% glycerol

研究领域: Epigenetics and Nuclear Signaling, Immunology 储存和运输: Store at -20°C. Avoid repeated freezing and thawing

In comparision with the IHC on the left, the same paraffin-embedded Human ovarian cancer tissue is first treated with the fusion protein and then with 211593(Anti-TRIM21 Antibody) at dilution 1/20.