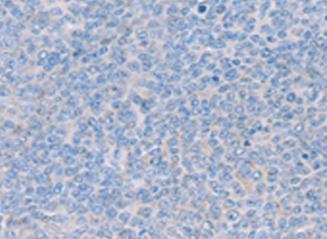

成分: PBS (without Mg2+ and Ca2+), pH 7.4, 150 mM NaCl, 0.05% Sodium Azide and 40% glycerol

研究领域: Epigenetics and Nuclear Signaling, Immunology 储存和运输: Store at -20°C. Avoid repeated freezing and thawing

In comparision with the IHC on the left, the same paraffin-embedded Human ovarian cancer tissue is first treated with the fusion protein and then with 211593(Anti-TRIM21 Antibody) at dilution 1/20.