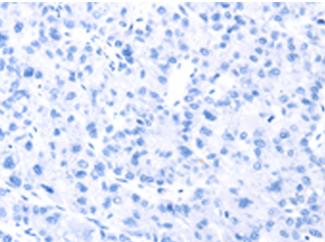

In comparision with the IHC on the left, the same paraffin-embedded Human liver cancer tissue is first treated with the synthetic peptide and then with 221017(Anti-TRIM14 Antibody) at dilution 1/35.