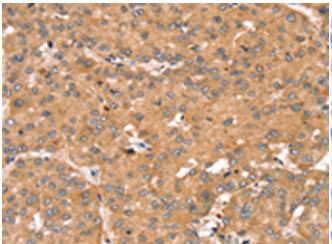

成分: PBS (without Mg2+ and Ca2+), pH 7.4, 150 mM NaCl, 0.05% Sodium Azide and 40% glycerol

研究领域: Cell Biology

储存和运输: Store at -20°C. Avoid repeated freezing and thawing

Immunohistochemistry analysis of paraffin embedded Human liver cancer tissue using 221017(TRIM14 Antibody) at a dilution of 1/35(Cytoplasm).