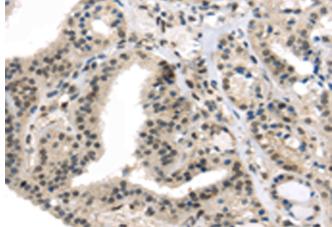

Immunohistochemistry analysis of paraffin embedded Human thyroid cancer tissue using 221067(TRARGI Antibody) at a dilution of 1/50(Cytoplasm and Nucleus).

In comparision with the IHC on the left, the same paraffin-embedded Human thyroid cancer tissue is first treated with the synthetic peptide and then with 221067(Anti-TRARGI Antibody) at dilution 1/50.