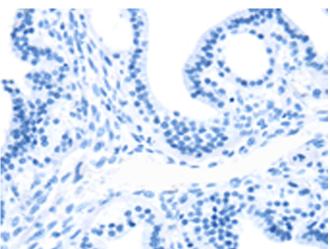

Immunohistochemistry analysis of paraffin embedded Human thyroid cancer tissue using 221067(TRARGI Antibody) at a dilution of 1/50(Cytoplasm and Nucleus).

In comparision with the IHC on the left, the same paraffin-embedded Human thyroid cancer tissue is first treated with the synthetic peptide and then with 221067(Anti-TRARGI Antibody) at dilution 1/50.