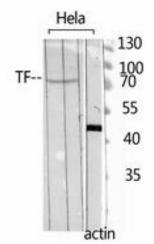

r using Western blot analysis of Transferrin in K562 lysates using Transferrin antibody.

Citrate pH 6.0 was used for

antigen retrieval.

Western blot analysis of Transferrin in HELA lysates using TF antibody.