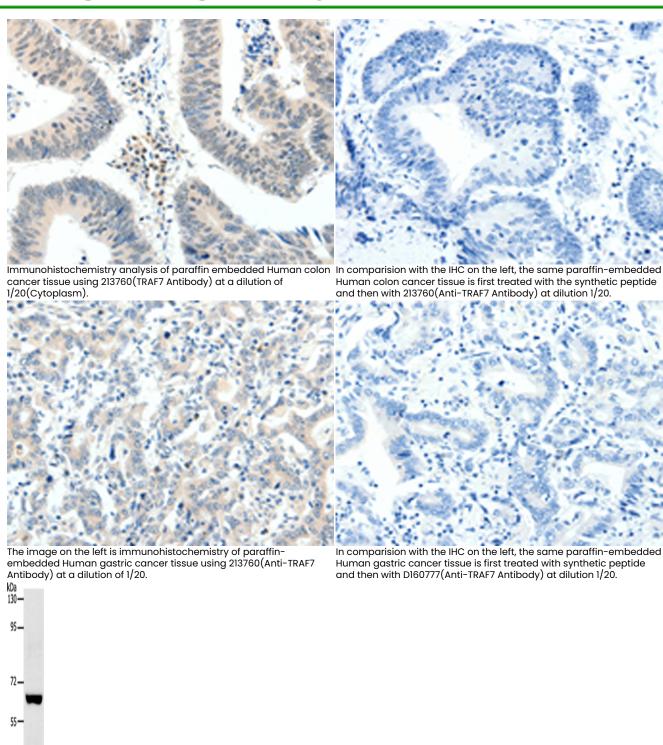

抗原: Synthetic peptide of human TRAF7

经过测试的应用: ELISA, WB, IHC

推荐稀释比: IHC: 15-50;WB: 200-1000;ELISA: 1000-5000

种属反应性: Rabbit

克隆性: Rabbit Polyclonal

亚型: Immunogen-specific rabbit IgG 纯化: Antigen affinity purification

种属反应性: Human

成分: PBS (without Mg2+ and Ca2+), pH 7.4, 150 mM NaCl, 0.05% Sodium Azide and 40% glycerol

研究领域: Cancer, Cell Biology, Immunology

储存和运输: Store at -20°C. Avoid repeated freezing and thawing

Gel: 8%SDS-PAGE, Lysate: 40 µg;

Primary antibody: 213760(TRAF7 Antibody) at dilution 1/300; Secondary antibody: Goat anti rabbit IgG at 1/8000 dilution;

Lane: Jurkat cells;

Exposure time: 2 minutes