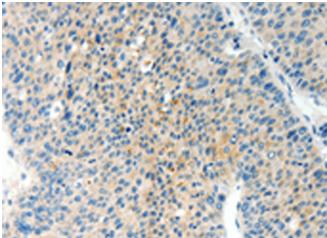

## **Product Description**

Pioneering GTPase and Oncogene Product Development since 2010

Immunohistochemistry analysis of paraffin embedded Human liver cancer tissue using 220238(TPM2 Antibody) at a dilution of 1/60(Cytoplasm ).