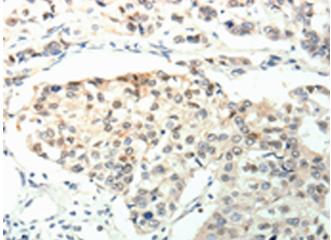

In comparision with the IHC on the left, the same paraffin-embedded Human liver cancer tissue is first treated with the synthetic peptide and then with 220238(Anti-TPM2 Antibody) at dilution 1/60.

The image on the left is immunohistochemistry of paraffinembedded Human breast cancer tissue using 220238(Anti-TPM2 Antibody) at a dilution of 1/60.

In comparision with the IHC on the left, the same paraffin-embedded Human breast cancer tissue is first treated with synthetic peptide

and then with D261181(Anti-TPM2 Antibody) at dilution 1/60.