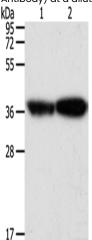

Gel: 12%SDS-PAGE, Lysate: 40 µg; Lane 1-2: Human leiomyosarcoma tissue, mouse testis tissue; Primary antibody: 220238(TPM2 Antibody) at dilution 1/1000; Secondary antibody: Goat anti rabbit IgG at 1/8000 dilution; Exposure time: 1 second