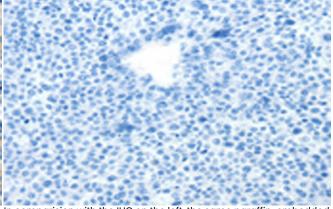

In comparision with the IHC on the left, the same paraffin-embedded Human liver cancer tissue is first treated with the synthetic peptide and then with 220238(Anti-TPM2 Antibody) at dilution 1/60.

The image on the left is immunohistochemistry of paraffinembedded Human breast cancer tissue using 220238(Anti-TPM2 Antibody) at a dilution of 1/60.