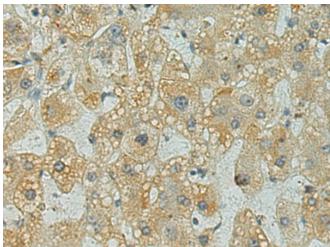

成分: PBS (without Mg2+ and Ca2+), pH 7.4, 150 mM NaCl, 0.05% Sodium Azide and 40% glycerol

研究领域: Immunology, Stem Cells

储存和运输: Store at -20°C. Avoid repeated freezing and thawing

Immunohistochemistry analysis of paraffin embedded Human liver cancer tissue using 220008(TNFSF4 Antibody) at a dilution of 1/40(Cytoplasm and Cell membrane).