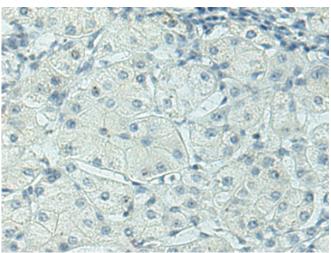

In comparision with the IHC on the left, the same paraffin-embedded Human liver cancer tissue is first treated with the synthetic peptide and then with 220008(Anti-TNFSF4 Antibody) at dilution 1/40.