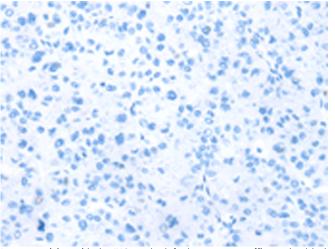

In comparision with the IHC on the left, the same paraffin-embedded Human liver cancer tissue is first treated with the synthetic peptide and then with 221036(Anti-TNFSF13 Antibody) at dilution 1/40.