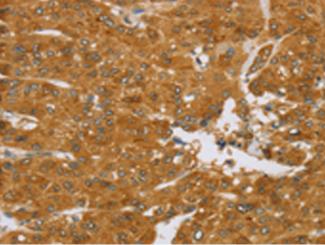

成分: PBS (without Mg2+ and Ca2+), pH 7.4, 150 mM NaCl, 0.05% Sodium Azide and 40% glycerol

研究领域: Cancer, Immunology

储存和运输: Store at -20°C. Avoid repeated freezing and thawing

Immunohistochemistry analysis of paraffin embedded Human liver cancer tissue using 221036(TNFSF13 Antibody) at a dilution of 1/40(Cytoplasm).