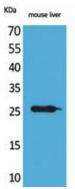

Western blot analysis of TNF alpha in mouse liver lysates using TNF alpha antibody.

Immunohistochemistry analysis of paraffin-embedded Human colon using TNF alpha antibody.High-pressure and temperature Sodium Citrate pH 6.0 was used for antigen retrieval.