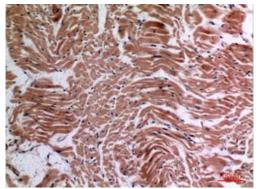

## **Product Description**

Pioneering GTPase and Oncogene Product Development since 2010

Immunohistochemistry analysis of paraffin-embedded Human heart using TNF alpha antibody.High-pressure and temperature Sodium Citrate pH 6.0 was used for antigen retrieval.

Immunohistochemistry analysis of paraffin-embedded Human heart using TNF alpha antibody. High-pressure and temperature Sodium Citrate pH 6.0 was used for antigen retrieval.

Immunohistochemistry analysis of paraffin-embedded Human heart using TNF alpha antibody.High-pressure and temperature Sodium Citrate pH 6.0 was used for antigen retrieval.