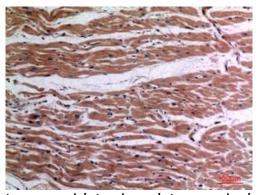

## **Product Description**

Pioneering GTPase and Oncogene Product Development since 2010

Immunohistochemistry analysis of paraffin-embedded Human heart using TNF alpha antibody.High-pressure and temperature Sodium Citrate pH 6.0 was used for antigen retrieval.

Immunohistochemistry analysis of paraffin-embedded Human heart using TNF alpha antibody. High-pressure and temperature Sodium Citrate pH 6.0 was used for antigen retrieval.

Immunohistochemistry analysis of paraffin-embedded Human heart using TNF alpha antibody.High-pressure and temperature Sodium Citrate pH 6.0 was used for antigen retrieval.