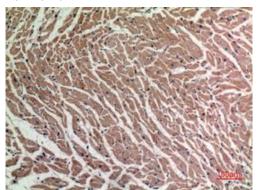

Western blot analysis of TNF alpha in mouse liver lysates using TNF alpha antibody.

Immunohistochemistry analysis of paraffin-embedded Human colon using TNF alpha antibody.High-pressure and temperature Sodium Citrate pH 6.0 was used for antigen retrieval.