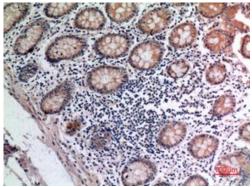

Western blot analysis of TNF alpha in mouse liver lysates using TNF alpha antibody.

Immunohistochemistry analysis of paraffin-embedded Human colon using TNF alpha antibody.High-pressure and temperature Sodium Citrate pH 6.0 was used for antigen retrieval.