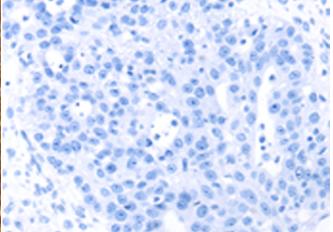

成分: PBS (without Mg2+ and Ca2+), pH 7.4, 150 mM NaCl, 0.05% Sodium Azide and 40% glycerol

研究领域: Signal Transduction

储存和运输: Store at -20°C. Avoid repeated freezing and thawing

Immunohistochemistry analysis of paraffin embedded Human breast cancer tissue using 220993(TMSB10 Antibody) at a dilution of 1/35(Cytoplasm).

In comparision with the IHC on the left, the same paraffin-embedded Human breast cancer tissue is first treated with the synthetic peptide and then with 220993(Anti-TMSB10 Antibody) at dilution 1/35.

The image on the left is immunohistochemistry of paraffinembedded Human brain tissue using 220993(Anti-TMSB10 Antibody) at a dilution of 1/35.