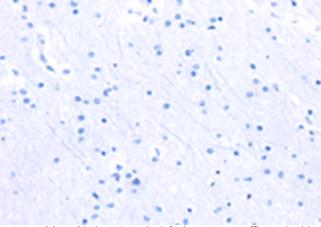

In comparision with the IHC on the left, the same paraffin-embedded Human brain tissue is first treated with synthetic peptide and then with D262332(Anti-TMSB10 Antibody) at dilution 1/35.