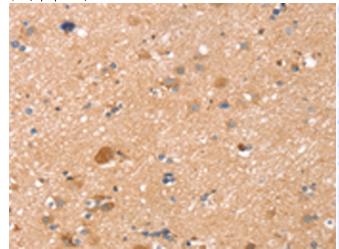

In comparision with the IHC on the left, the same paraffin-embedded Human breast cancer tissue is first treated with the synthetic peptide and then with 220993(Anti-TMSB10 Antibody) at dilution 1/35.

The image on the left is immunohistochemistry of paraffinembedded Human brain tissue using 220993(Anti-TMSB10 Antibody) at a dilution of 1/35.

In comparision with the IHC on the left, the same paraffin-embedded Human brain tissue is first treated with synthetic peptide and then with D262332(Anti-TMSB10 Antibody) at dilution 1/35.