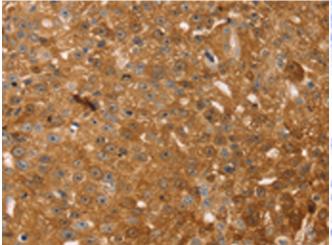

In comparision with the IHC on the left, the same paraffin-embedded Human breast cancer tissue is first treated with the synthetic peptide and then with 220993(Anti-TMSB10 Antibody) at dilution 1/35.

The image on the left is immunohistochemistry of paraffinembedded Human brain tissue using 220993(Anti-TMSB10 Antibody) at a dilution of 1/35.