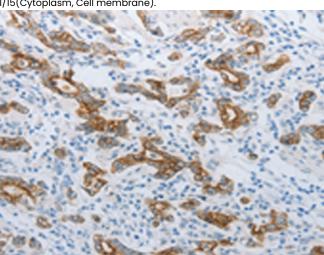

1/15(Cytoplasm, Cell membrane).

Immunohistochemistry analysis of paraffin embedded Human colon cancer tissue using 213902(TMEM8B Antibody) at a dilution of Human colon cancer tissue is first treated with the synthetic peptide and then with 213902(Anti-TMEM8B Antibody) at dilution 1/15.