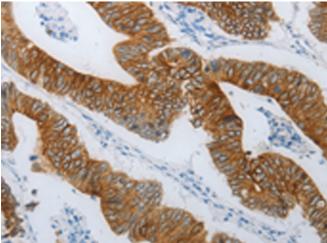

The image on the left is immunohistochemistry of paraffinembedded Human gastric cancer tissue using 213902(Anti-TMEM8B Antibody) at a dilution of 1/15.

In comparision with the IHC on the left, the same paraffin-embedded Human gastric cancer tissue is first treated with synthetic peptide and then with D161030(Anti-TMEM8B Antibody) at dilution 1/15.