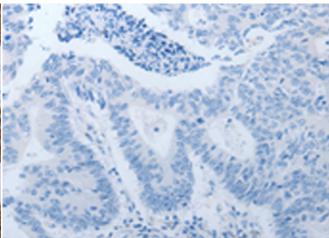

The image on the left is immunohistochemistry of paraffinembedded Human gastric cancer tissue using 213902(Anti-TMEM8B Antibody) at a dilution of 1/15.

In comparision with the IHC on the left, the same paraffin-embedded Human gastric cancer tissue is first treated with synthetic peptide and then with D161030(Anti-TMEM8B Antibody) at dilution 1/15.