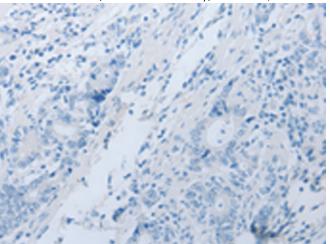

1/15(Cytoplasm, Cell membrane).

Immunohistochemistry analysis of paraffin embedded Human colon cancer tissue using 213902(TMEM8B Antibody) at a dilution of Human colon cancer tissue is first treated with the synthetic peptide and then with 213902(Anti-TMEM8B Antibody) at dilution 1/15.