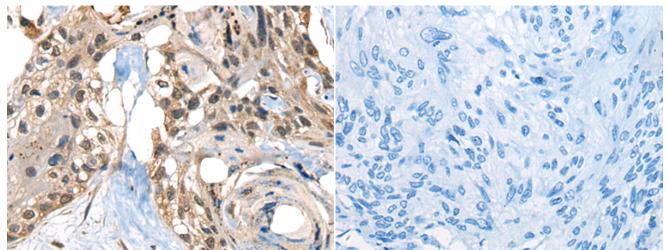

储存和运输: Store at -20°C. Avoid repeated freezing and thawing

Immunohistochemistry analysis of paraffin embedded Human esophagus cancer tissue using 218395(TIMM21 Antibody) at a dilution of 1/25(Nucleus). In comparision with the IHC on the left, the same paraffin-embedded Human esophagus cancer tissue is first treated with the fusion protein and then with 218395(Anti-TIMM21 Antibody) at dilution 1/25.