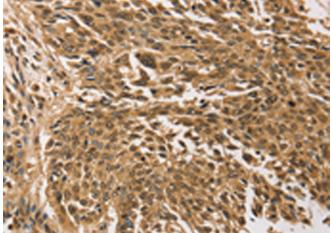

Immunohistochemistry analysis of paraffin embedded Human lung cancer tissue using 214821(TGM7 Antibody) at a dilution of 1/30(Nucleus).

The image on the left is immunohistochemistry of paraffinembedded Human ovarian cancer tissue using 214821(Anti-TGM7 Antibody) at a dilution of 1/30.