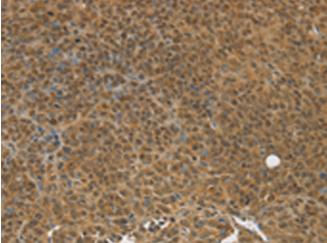

Immunohistochemistry analysis of paraffin embedded Human lung cancer tissue using 214821(TGM7 Antibody) at a dilution of 1/30(Nucleus).

The image on the left is immunohistochemistry of paraffinembedded Human ovarian cancer tissue using 214821(Anti-TGM7 Antibody) at a dilution of 1/30.