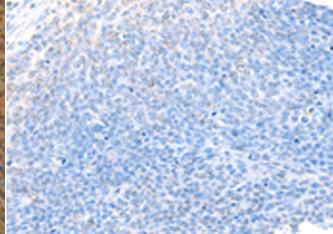

In comparision with the IHC on the left, the same paraffin-embedded Human lung cancer tissue is first treated with the synthetic peptide and then with 214821(Anti-TGM7 Antibody) at dilution 1/30.

In comparision with the IHC on the left, the same paraffin-embedded Human ovarian cancer tissue is first treated with synthetic peptide and then with D162406(Anti-TGM7 Antibody) at dilution 1/30.