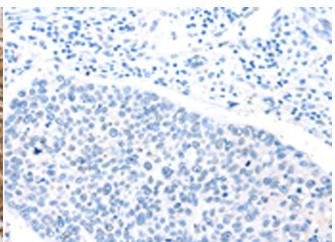

In comparision with the IHC on the left, the same paraffin-embedded Human lung cancer tissue is first treated with the synthetic peptide and then with 214821(Anti-TGM7 Antibody) at dilution 1/30.

In comparision with the IHC on the left, the same paraffin-embedded Human ovarian cancer tissue is first treated with synthetic peptide and then with D162406(Anti-TGM7 Antibody) at dilution 1/30.