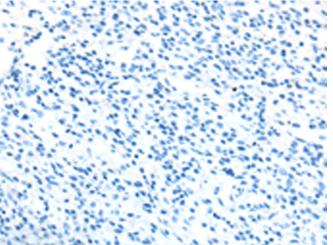

In comparision with the IHC on the left, the same paraffin-embedded Human prostate cancer tissue is first treated with the synthetic peptide and then with 221008(Anti-TGM4 Antibody) at dilution 1/20.