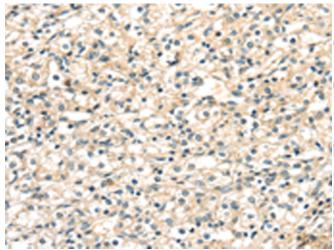

种属反应性: Human

成分: PBS (without Mg2+ and Ca2+), pH 7.4, 150 mM NaCl, 0.05% Sodium Azide and 40% glycerol

研究领域: Metabolism

储存和运输: Store at -20°C. Avoid repeated freezing and thawing

Immunohistochemistry analysis of paraffin embedded Human prostate cancer tissue using 221008(TGM4 Antibody) at a dilution of 1/20(Cytoplasm).