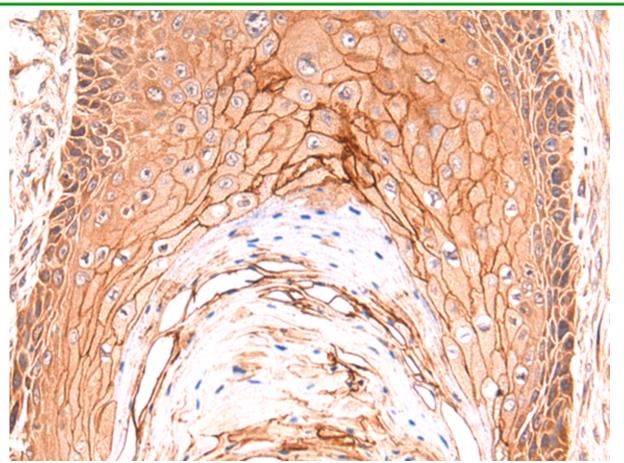

## **Product Description**

Pioneering GTPase and Oncogene Product Development since 2010

Immunohistochemistry analysis of paraffin-embedded Human esophagus cancer tissue using 220230(TGM1 Antibody) at a dilution of 1/50(Cell membrane).