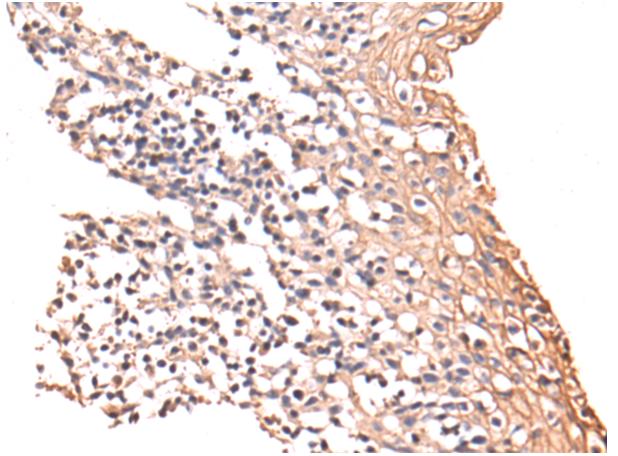

## **Product Description**

Pioneering GTPase and Oncogene Product Development since 2010

Immunohistochemistry analysis of paraffin-embedded Human tonsil tissue using 221047(TGM1 Antibody) at a dilution of 1/50(Cell membrane).