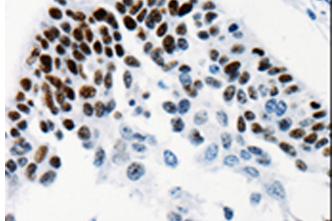

In comparision with the IHC on the left, the same paraffin-embedded and then with 216231(Anti-TGIF2LX Antibody) at dilution 1/25.