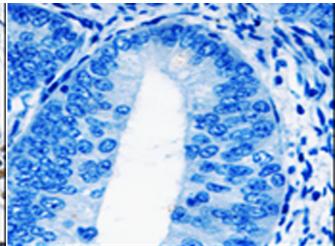

In comparision with the IHC on the left, the same paraffin-embedded and then with 216231(Anti-TGIF2LX Antibody) at dilution 1/25.