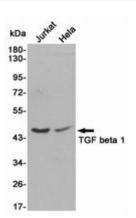

## **Product Description**

Pioneering GTPase and Oncogene Product Development since 2010

in mouse brain lysates using TGFu3b21 antibody

Western blot analysis of TGF beta 1 Western blot analysis of TGF beta 1 in Jurkat and Hela lysates using TGF beta 1 antibody.