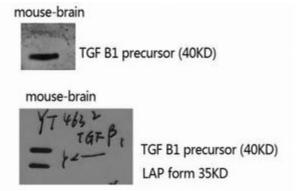

Western blot analysis of TGF beta 1 Western blot analysis of TGF beta 1 in MCF-7 lysates using TGFbetal antibody.

in mouse brain lysates using TGF beta 1 antibody