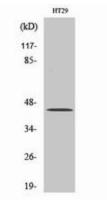

Western blot analysis of TGF beta 1 Western blot analysis of TGF beta 1 in MCF-7 lysates using TGFbetal antibody.

in mouse brain lysates using TGF beta 1 antibody