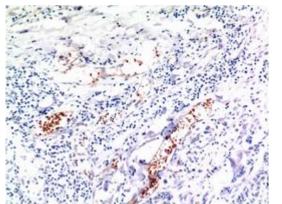

## **Product Description**

Pioneering GTPase and Oncogene Product Development since 2010

Immunohistochemical analysis of paraffin-embedded Human tonsils using TGF beta 1 (4C1) antibody.High-pressure and temperature Sodium Citrate pH 6.0 was used for antigen retrieval.