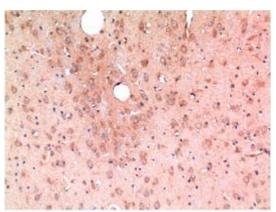

Immunohistochemistry analysis of paraffin-embedded rat Brain Tissue using TGF beta 1 (4C1) antibody.High-pressure and temperature Sodium Citrate pH 6.0 was used for antigen retrieval.

Immunohistochemistry analysis of paraffin-embedded mouse Lung Tissue using TGF beta 1 (4C1) antibody. High-pressure and temperature Sodium Citrate pH 6.0 was used for antigen retrieval.