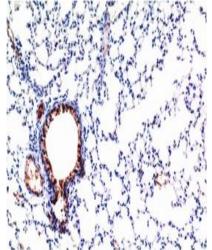

Immunohistochemistry analysis of paraffin-embedded rat Brain Tissue using TGF beta 1 (4C1) antibody.High-pressure and temperature Sodium Citrate pH 6.0 was used for antigen retrieval.

Immunohistochemistry analysis of paraffin-embedded mouse Lung Tissue using TGF beta 1 (4C1) antibody. High-pressure and temperature Sodium Citrate pH 6.0 was used for antigen retrieval.