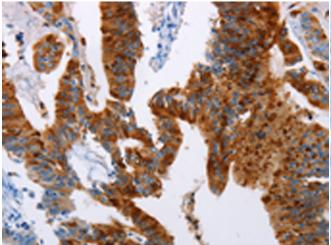

抗原: Fusion protein of human TFF3

经过测试的应用: ELISA, IHC

推荐稀释比: IHC: 50-200; ELISA: 2000-5000

种属反应性: Rabbit

克隆性: Rabbit Polyclonal

亚型: Immunogen-specific rabbit IgG 纯化: Antigen affinity purification

种属反应性: Human