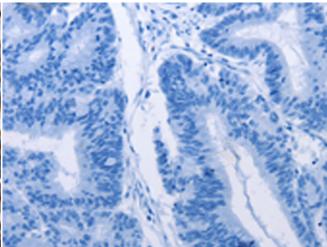

抗原: Fusion protein of human TFF3

经过测试的应用: ELISA, IHC

推荐稀释比: IHC: 50-200; ELISA: 2000-5000

种属反应性: Rabbit

克隆性: Rabbit Polyclonal

亚型: Immunogen-specific rabbit IgG 纯化: Antigen affinity purification

种属反应性: Human