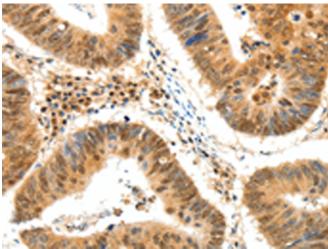

成分: PBS (without Mg2+ and Ca2+), pH 7.4, 150 mM NaCl, 0.05% Sodium Azide and 40% glycerol

研究领域: Epigenetics and Nuclear Signaling, Cancer

储存和运输: Store at -20°C. Avoid repeated freezing and thawing

and then with 220011(Anti-TERF2 Antibody) at dilution 1/50.