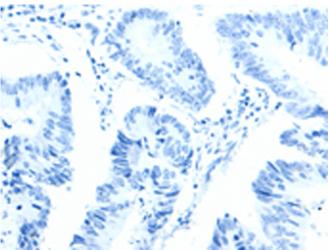

成分: PBS (without Mg2+ and Ca2+), pH 7.4, 150 mM NaCl, 0.05% Sodium Azide and 40% glycerol

研究领域: Epigenetics and Nuclear Signaling, Cancer

储存和运输: Store at -20°C. Avoid repeated freezing and thawing

and then with 220011(Anti-TERF2 Antibody) at dilution 1/50.