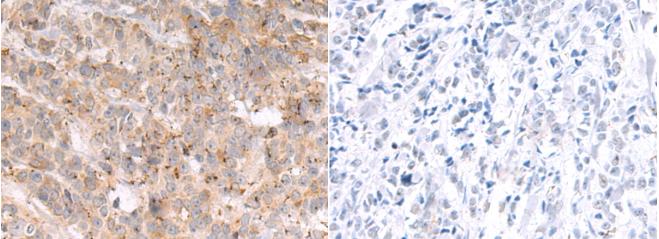

Immunohistochemistry analysis of paraffin embedded Human breast cancer tissue using 219542(TDRD7 Antibody) at a dilution of 1/50(Cytoplasm).

In comparision with the IHC on the left, the same paraffin-embedded Human breast cancer tissue is first treated with the fusion protein and then with 219542(Anti-TDRD7 Antibody) at dilution 1/50.