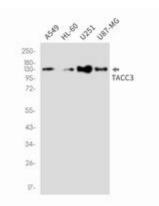

Western blot analysis of TACC3 in A549, HL-60, U251, U87-MG lysates using TACC3 antibody.