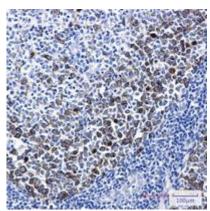

## **Product Description**

Pioneering GTPase and Oncogene Product Development since 2010

Immunohistochemistry analysis of paraffin-embedded Human tonsil using TACC3 antibody.High-pressure and temperature Sodium Citrate pH 6.0 was used for antigen retrieval.